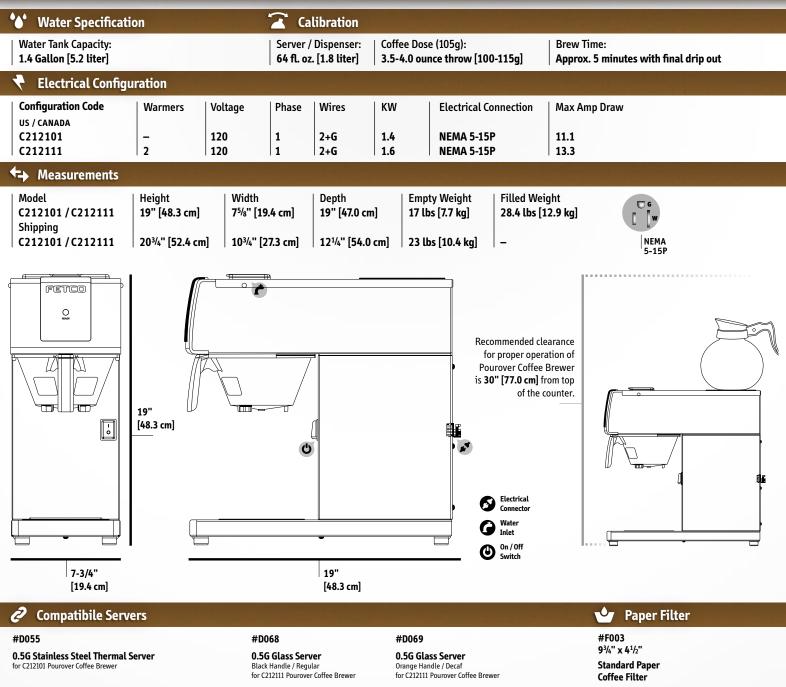

### **Technical Specifications**

Weight (Empty / Filled) 1.9 lbs [0.9 kg] / 6.1 lbs [2.8 kg]

Product Dimensions (Height x Width x Depth): 6<sup>4</sup>/s" x 6<sup>3</sup>/8" x 9" [17.2 x 16.1 x 22.8 cm]