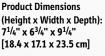

### **Technical Specifications**

Weight (Empty / Filled) 1.9 lbs [0.9 kg] / 6.1 lbs [2.8 kg]

Product Dimensions (Height x Width x Depth): 6<sup>4</sup>/s" x 6<sup>3</sup>/8" x 9" [17.2 x 16.1 x 22.8 cm]